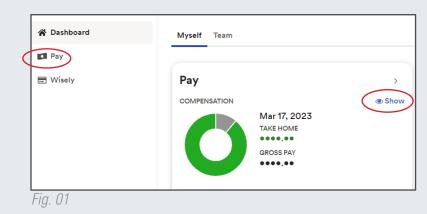

## My Pay

- After logging into ADP, you will land on your
   ADP Dashboard, where your current paystub will be displayed. (Fig. 01)
- If your pay is hidden (e.g., \$X,XXX.XX), select the Show button. (Fig. 01)
- To view your Pay History, including detailed Pay Stubs and Tax Statements (W-2s), click on Pay. (Fig. 01)
- The default year is set to the current year.
   To choose a different year, select the Year box and select the year you wish to view. (Fig. 02)
- Select the box next to the pay statement you want to see. Select View Statement to view the pay details of that paycheck. (Fig. 02)
- You can also select **Download** to download the pay statement to your device. (Fig. 02)