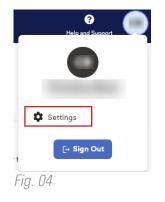

#### Account Settings

- To change your settings in ADP, select your initials in the upper right-hand side of your Home dashboard.
- Select Settings.(Fig. 04)
- From your Settings page, you can select the various settings to edit your ADP settings, including: Email Notifications, Contact Preferences, Landing Page, Accessibility, and Security. (Fig. 05)