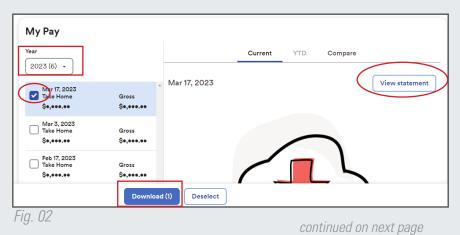

## My Pay

- After logging into ADP, you will land on your
   ADP Dashboard, where your current paystub will be displayed. (Fig. 01)
- If your pay is hidden (e.g., \$X,XXX.XX), select the Show button. (Fig. 01)
- To view your Pay History, including detailed Pay Stubs and Tax Statements (W-2s), click on Pay. (Fig. 01)
- The default year is set to the current year.
   To choose a different year, select the Year box and select the year you wish to view. (Fig. 02)
- Select the box next to the pay statement you want to see. Select View Statement to view the pay details of that paycheck. (Fig. 02)
- You can also select **Download** to download the pay statement to your device. (Fig. 02)